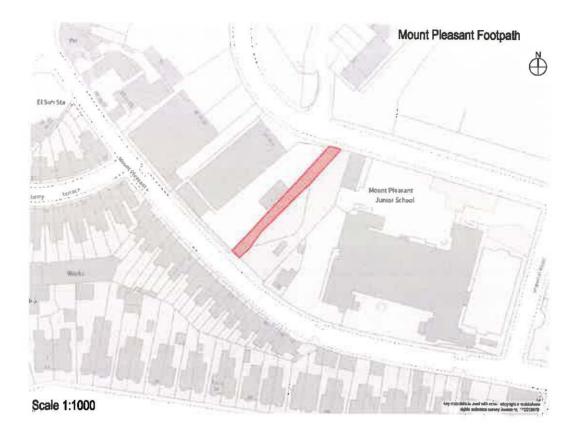

- 1. This Order applies to all that public space described in the Schedule to this Order and shown coloured red on the plan annexed to this Order ("the Restricted Area").
- 2. The Order is required due to the high level of crime and anti-social behaviour associated with the Restricted Area, including prostitution, fly-tipping, drug-related activities and dog-fouling, taking place prior to the installation of barriers which was having a detrimental effect on the quality of life of those living in the locality, was persistent and continuing in nature and was unreasonable.
- 3. No person shall use the public right of way over the Restricted Area at any time.
- 4. Barriers may be installed, operated and maintained at each end of the Restricted Area by the Council.
- The Council will be responsible for maintenance of the barriers unless and until the responsibility transfers to another body. The Council can be contacted on 023 8083 3006 (option 2) or Property.Helpdesk@southampton.gov.uk or at the Civic Centre, Southampton, SO14 7LY during normal opening hours.

## Schedule

The footpath between Mount Pleasant Road to the south and Imperial Road to the north shown coloured red on the plan appended to this Order.

The Common Seal of **SOUTHAMPTON CITY COUNCIL** was affixed in the presence of;